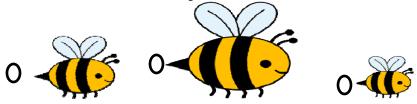

3. Which of the following bees is the shortest?

4. Which of the following kites is the shortest?