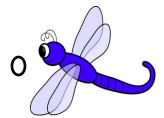

```
Name _____
```

```
Date _____
```

Spring Time Length and Height Worksheet

Directions: Answer the following length and height questions.

- I. Which of the following flowers is the tallest?
- - 2. Which dragonfly is the longest?

3. Which of the following bees is the shortest?

4. Which of the following kites is the shortest?