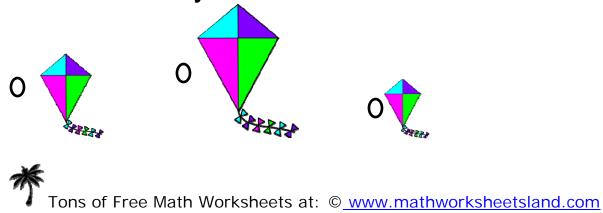

3. Which of the following bees is the shortest?

4. Which of the following kites is the shortest?

4. Which of the following kites is the shortest?

Tons of Free Math Worksheets at: © www.mathworksheetsland.com