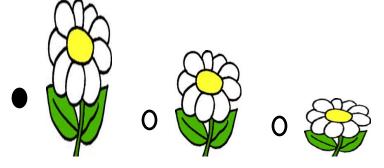

```
Name _____
```

```
Date _____
```

Spring Time Length and Height Worksheet

Directions: Answer the following length and height questions.

- I. Which of the following flowers is the tallest?
- - 2. Which dragonfly is the longest?

## **Answer Key**

Directions: Answer the following length and height questions.

I. Which of the following flowers is the tallest?

2. Which dragonfly is the longest?

3. Which of the following bees is the shortest?