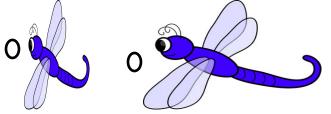

```
Name _____
```

```
Date _____
```

Spring Time Length and Height Worksheet

Directions: Answer the following length and height questions.

- I. Which of the following flowers is the tallest?
- - 2. Which dragonfly is the longest?

3. Which of the following bees is the shortest?

4. Which of the following kites is the shortest?