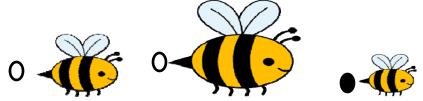

3. Which of the following bees is the shortest?

4. Which of the following kites is the shortest?

## **Answer Key**

Directions: Answer the following length and height questions.

I. Which of the following flowers is the tallest?

2. Which dragonfly is the longest?

3. Which of the following bees is the shortest?