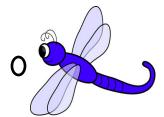

```
Name _____
```

```
Date _____
```

Spring Time Length and Height Worksheet

Directions: Answer the following length and height questions.

- I. Which of the following flowers is the tallest?
- - 2. Which dragonfly is the longest?

## **Answer Key**

Directions: Answer the following length and height questions.

I. Which of the following flowers is the tallest?

2. Which dragonfly is the longest?

3. Which of the following bees is the shortest?