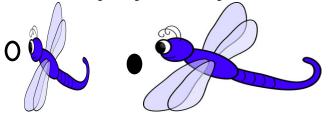

```
Name _____
```

```
Date _____
```

Spring Time Length and Height Worksheet

Directions: Answer the following length and height questions.

- I. Which of the following flowers is the tallest?
- - 2. Which dragonfly is the longest?

## **Answer Key**

Directions: Answer the following length and height questions.

I. Which of the following flowers is the tallest?

2. Which dragonfly is the longest?

3. Which of the following bees is the shortest?