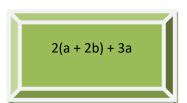

## **Simplified Valentine's Day Buttons**

<u>Instructions</u>: In classrooms everywhere, Valentine's Day cards are placed in "mailboxes" for the students. Match the cards and their equations (in blue) to the appropriate and equivalent mailboxes (in orange) below.