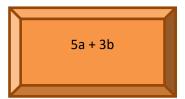

## **Simplified Valentine's Day Buttons**

<u>Instructions</u>: In classrooms everywhere, Valentine's Day cards are placed in "mailboxes" for the students. Match the cards and their equations (in blue) to the appropriate and equivalent mailboxes (in orange) below.