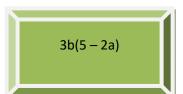

## **Simplified Valentine's Day Buttons**

<u>Instructions</u>: In classrooms everywhere, Valentine's Day cards are placed in "mailboxes" for the students. Match the cards and their equations (in blue) to the appropriate and equivalent mailboxes (in orange) below.