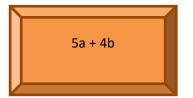

## **Simplified Valentine's Day Buttons**

<u>Instructions</u>: In classrooms everywhere, Valentine's Day cards are placed in "mailboxes" for the students. Match the cards and their equations (in blue) to the appropriate and equivalent mailboxes (in orange) below.