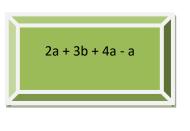

## **Simplified Valentine's Day Buttons**

<u>Instructions</u>: In classrooms everywhere, Valentine's Day cards are placed in "mailboxes" for the students. Match the cards and their equations (in blue) to the appropriate and equivalent mailboxes (in orange) below.