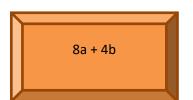

## **Simplified Valentine's Day Buttons**

<u>Instructions</u>: In classrooms everywhere, Valentine's Day cards are placed in "mailboxes" for the students. Match the cards and their equations (in blue) to the appropriate and equivalent mailboxes (in orange) below.