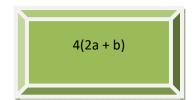

## **Simplified Valentine's Day Buttons**

<u>Instructions</u>: In classrooms everywhere, Valentine's Day cards are placed in "mailboxes" for the students. Match the cards and their equations (in blue) to the appropriate and equivalent mailboxes (in orange) below.