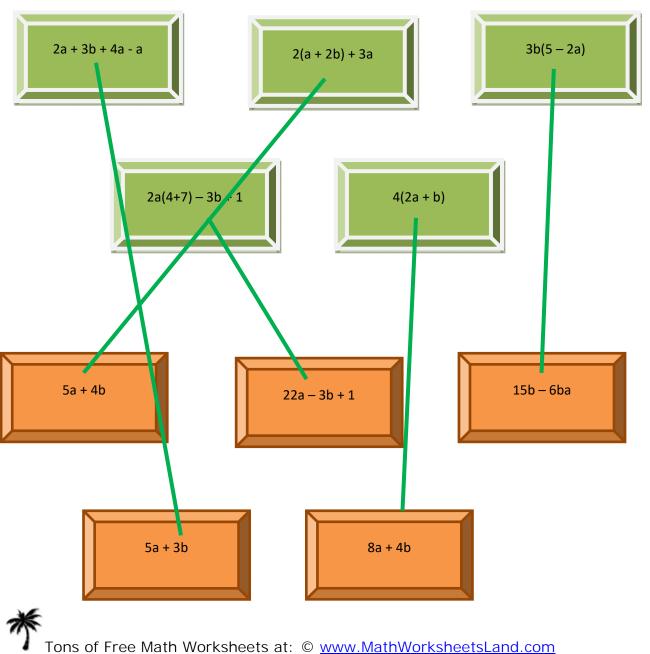

## **Simplified Valentine's Day Buttons**

<u>Instructions</u>: In classrooms everywhere, Valentine's Day cards are placed in "mailboxes" for the students. Match the cards and their equations (in blue) to the appropriate and equivalent mailboxes (in orange) below.

## **Answer Key**

Instructions: In classrooms everywhere, Valentine's Day cards are placed in "mailboxes" for the students. Match the cards and their equations (in blue) to the appropriate and equivalent mailboxes (in orange) below.