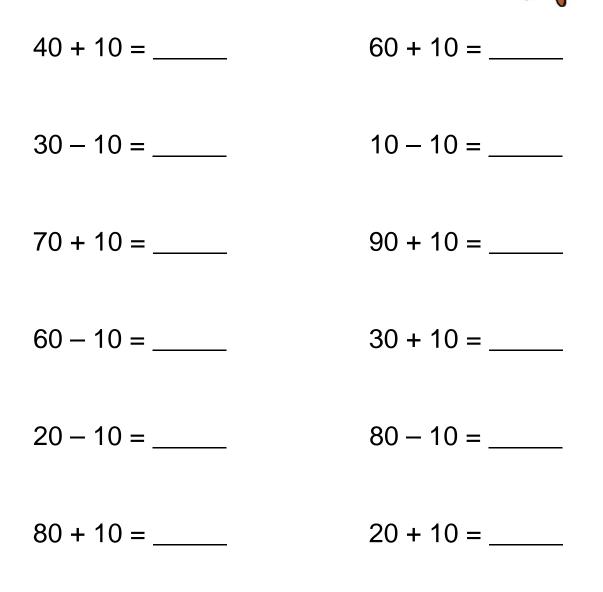

## **Thanksgiving Sums and Differences**

<u>Instructions</u>: The number of people at the Thanksgiving Banquet keeps changing as people come or leave in groups of 10. Complete the math problems below to calculate the correct number of people at any given time.