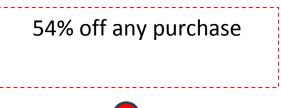

Lots of Holiday Math Worksheets © www.MathWorksheetsLand.com

Party Party is having a sale on New Year's banners. The original price for a banner was \$19. What is the better coupon?

Lots of Holiday Math Worksheets © www.MathWorksheetsLand.com