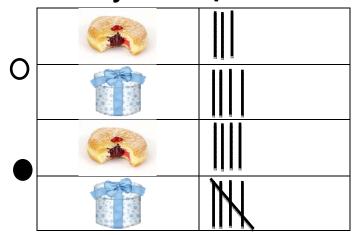

# 3. Which chart shows the correct number of doughnuts and presents?

## 3. Which chart shows the correct number of doughnuts and presents?