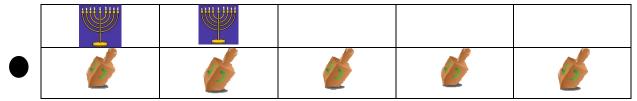

#### Picture Graphs, & Tables

Directions: Solve for the following charts, graphs, & tables.

I. Lizbeth's mom went shopping for Hanukkah supplies. She bought two Menorahs and five dreidels. Which of the following tables shows what Lizbeth's mom bought?

I. Lizbeth's mom went shopping for Hanukkah supplies. She bought two Menorahs and five dreidels. Which of the following tables shows what Lizbeth's mom bought?

2. Which graph shows the correct number of Stars of David, Gelts, and Yakamas.