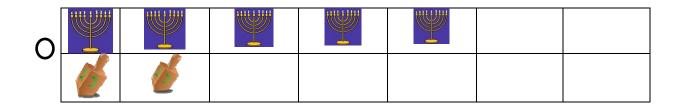

#### Picture Graphs, & Tables

Directions: Solve for the following charts, graphs, & tables.

I. Lizbeth's mom went shopping for Hanukkah supplies. She bought two Menorahs and five dreidels. Which of the following tables shows what Lizbeth's mom bought?

I. Lizbeth's mom went shopping for Hanukkah supplies. She bought two Menorahs and five dreidels. Which of the following tables shows what Lizbeth's mom bought?

2. Which graph shows the correct number of Stars of David, Gelts, and Yakamas.