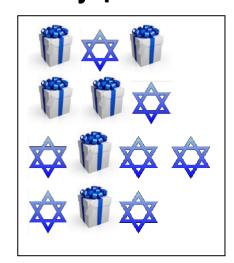

2. Which graph shows the correct number of Stars of David, Gelts, and Yakamas.

| <b>\</b> |    |   |   |   |   |
|----------|----|---|---|---|---|
| J        |    | X | X |   |   |
|          |    | X | X | X | X |
|          | XX | X | X | X | X |

I. Lizbeth's mom went shopping for Hanukkah supplies. She bought two Menorahs and five dreidels. Which of the following tables shows what Lizbeth's mom bought?

2. Which graph shows the correct number of Stars of David, Gelts, and Yakamas.

|               |                 | X | X |   |   |
|---------------|-----------------|---|---|---|---|
| Total Control |                 | X | X | X | X |
| X             | <del>\$</del> X | X | X | X | X |