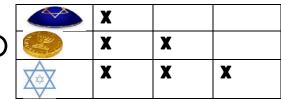

2. Which graph shows the correct number of Stars of David, Gelts, and Yakamas.

| <b>\</b> |    |   |   |   |   |
|----------|----|---|---|---|---|
| J        |    | X | X |   |   |
|          |    | X | X | X | X |
|          | XX | X | X | X | X |

I. Lizbeth's mom went shopping for Hanukkah supplies. She bought two Menorahs and five dreidels. Which of the following tables shows what Lizbeth's mom bought?

2. Which graph shows the correct number of Stars of David, Gelts, and Yakamas.

|               |                 | X | X |   |   |
|---------------|-----------------|---|---|---|---|
| Total Control |                 | X | X | X | X |
| X             | <del>\$</del> X | X | X | X | X |