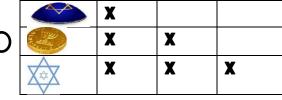

2. Which graph shows the correct number of Stars of David, Gelts, and Yakamas.

| <b>\</b> |    |   |   |   |   |
|----------|----|---|---|---|---|
| J        |    | X | X |   |   |
|          |    | X | X | X | X |
|          | XX | X | X | X | X |

I. Lizbeth's mom went shopping for Hanukkah supplies. She bought two Menorahs and five dreidels. Which of the following tables shows what Lizbeth's mom bought?

2. Which graph shows the correct number of Stars of David, Gelts, and Yakamas.

|               |                 | X | X |   |   |
|---------------|-----------------|---|---|---|---|
| Total Control |                 | X | X | X | X |
| X             | <del>\$</del> X | X | X | X | X |