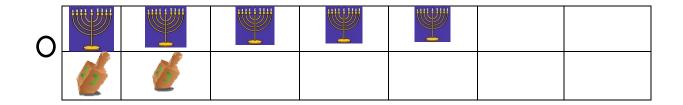

#### Picture Graphs, & Tables

Directions: Solve for the following charts, graphs, & tables.

I. Lizbeth's mom went shopping for Hanukkah supplies. She bought two Menorahs and five dreidels. Which of the following tables shows what Lizbeth's mom bought?

I. Lizbeth's mom went shopping for Hanukkah supplies. She bought two Menorahs and five dreidels. Which of the following tables shows what Lizbeth's mom bought?

2. Which graph shows the correct number of Stars of David, Gelts, and Yakamas.