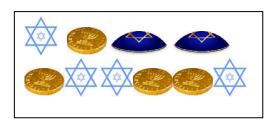

2. Which graph shows the correct number of Stars of David, Gelts, and Yakamas.

| <b>\</b> |    |   |   |   |   |
|----------|----|---|---|---|---|
| J        |    | X | X |   |   |
|          |    | X | X | X | X |
|          | XX | X | X | X | X |

I. Lizbeth's mom went shopping for Hanukkah supplies. She bought two Menorahs and five dreidels. Which of the following tables shows what Lizbeth's mom bought?

2. Which graph shows the correct number of Stars of David, Gelts, and Yakamas.