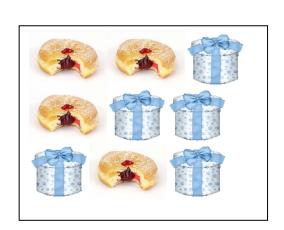

# 3. Which chart shows the correct number of doughnuts and presents?

## 3. Which chart shows the correct number of doughnuts and presents?