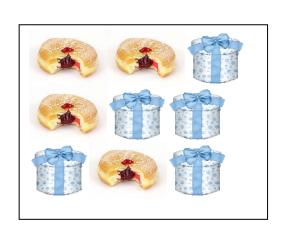

# 3. Which chart shows the correct number of doughnuts and presents?

## 3. Which chart shows the correct number of doughnuts and presents?