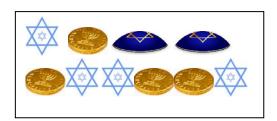

2. Which graph shows the correct number of Stars of David, Gelts, and Yakamas.

| <b>\</b> |    |   |   |   |   |
|----------|----|---|---|---|---|
| J        |    | X | X |   |   |
|          |    | X | X | X | X |
|          | XX | X | X | X | X |

I. Lizbeth's mom went shopping for Hanukkah supplies. She bought two Menorahs and five dreidels. Which of the following tables shows what Lizbeth's mom bought?

2. Which graph shows the correct number of Stars of David, Gelts, and Yakamas.