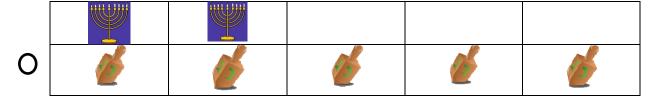

#### Picture Graphs, & Tables

Directions: Solve for the following charts, graphs, & tables.

I. Lizbeth's mom went shopping for Hanukkah supplies. She bought two Menorahs and five dreidels. Which of the following tables shows what Lizbeth's mom bought?

I. Lizbeth's mom went shopping for Hanukkah supplies. She bought two Menorahs and five dreidels. Which of the following tables shows what Lizbeth's mom bought?

2. Which graph shows the correct number of Stars of David, Gelts, and Yakamas.