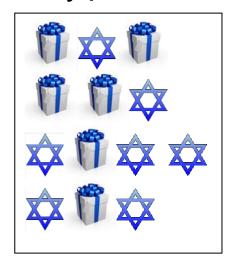

2. Which graph shows the correct number of Stars of David, Gelts, and Yakamas.

| <b>\</b> |    |   |   |   |   |
|----------|----|---|---|---|---|
| J        |    | X | X |   |   |
|          |    | X | X | X | X |
|          | XX | X | X | X | X |

I. Lizbeth's mom went shopping for Hanukkah supplies. She bought two Menorahs and five dreidels. Which of the following tables shows what Lizbeth's mom bought?

2. Which graph shows the correct number of Stars of David, Gelts, and Yakamas.