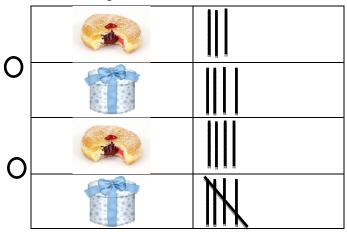

# 3. Which chart shows the correct number of doughnuts and presents?

## 3. Which chart shows the correct number of doughnuts and presents?