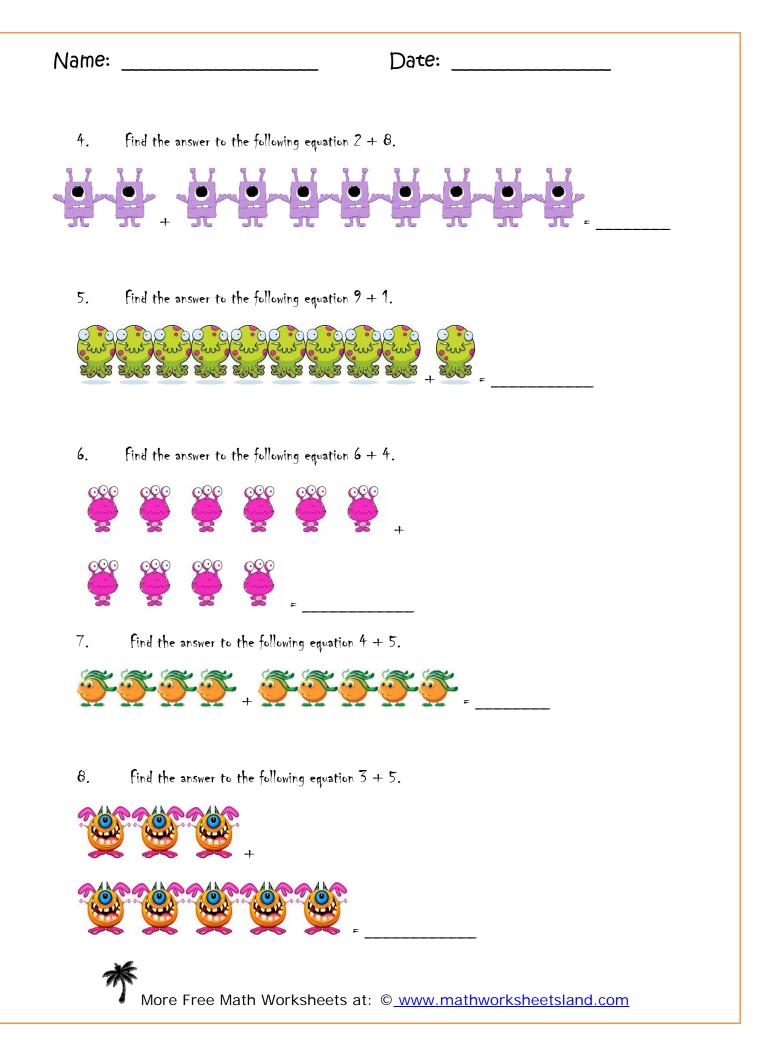

| N | 9 | m | e: |
|---|---|---|----|
|---|---|---|----|

#### Date:

3. Find the answer to the following equation 5 + 1.

More Free Math Worksheets at: ©<u>www.mathworksheetsland.com</u>