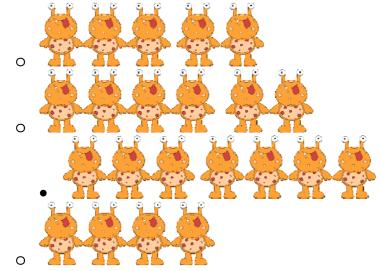

#### Answer Key

Directions: Use the pictures to answer the following addition and subtraction equations.

1. Which of the following sets of pictures shows the answer to 3 + 4?

2. Which of the following sets of pictures shows the solution of 7 - 5?