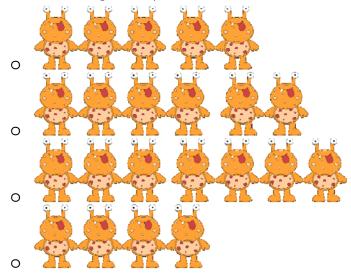

# The Monster Match

Directions: Use the pictures to answer the following addition and subtraction equations.

1. Which of the following sets of pictures shows the answer to 3 + 4?

2. Which of the following sets of pictures shows the solution of 7 + 1?