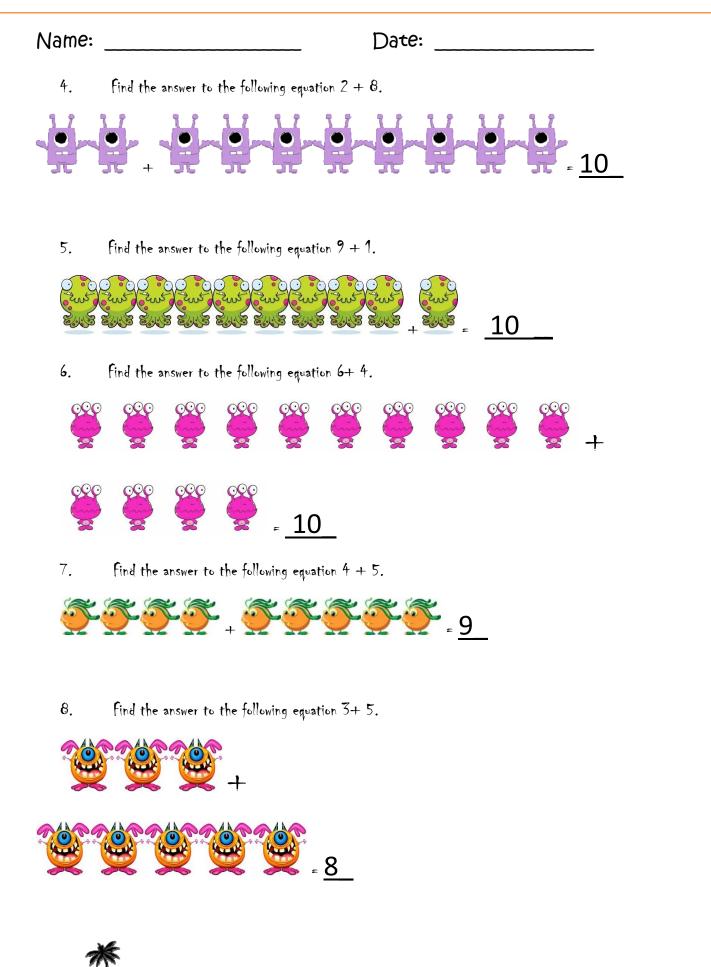

| N | 9 | m | e: |
|---|---|---|----|
|---|---|---|----|

#### Date:

# The Monster Match

Directions: Use the pictures to answer the following addition and subtraction equations.

1. Which of the following sets of pictures shows the answer to 3 + 4?



2. Which of the following sets of pictures shows the solution of 7 + 1?



3. Find the answer to the following equation 5 + 1.

More Free Math Worksheets at: ©<u>www.mathworksheetsland.com</u>



### Name:

## Date:

#### Answer Key

Directions: Use the pictures to answer the following addition and subtraction equations.

1. Which of the following sets of pictures shows the answer to 3 + 4?



2. Which of the following sets of pictures shows the solution of 7 - 5?



3. Find the answer to the following equation 5 + 1.





More Free Math Worksheets at: © www.mathworksheetsland.com