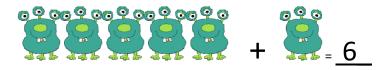

#### Answer Key

Directions: Use the pictures to answer the following addition and subtraction equations.

1. Which of the following sets of pictures shows the answer to 3 + 4?

2. Which of the following sets of pictures shows the solution of 7 - 5?

3. Find the answer to the following equation 5 + 1.

More Free Math Worksheets at: © www.mathworksheetsland.com