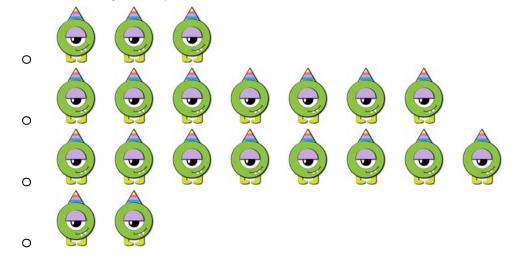

# The Monster Match

Directions: Use the pictures to answer the following addition and subtraction equations.

1. Which of the following sets of pictures shows the answer to 3 + 4?

2. Which of the following sets of pictures shows the solution of 7 + 1?