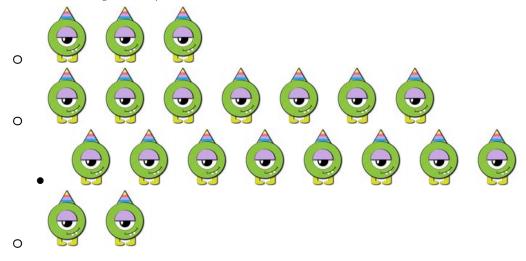

# The Monster Match

Directions: Use the pictures to answer the following addition and subtraction equations.

1. Which of the following sets of pictures shows the answer to 3 + 4?

2. Which of the following sets of pictures shows the solution of 7 + 1?

3. Find the answer to the following equation 5 + 1.

More Free Math Worksheets at: ©<u>www.mathworksheetsland.com</u>