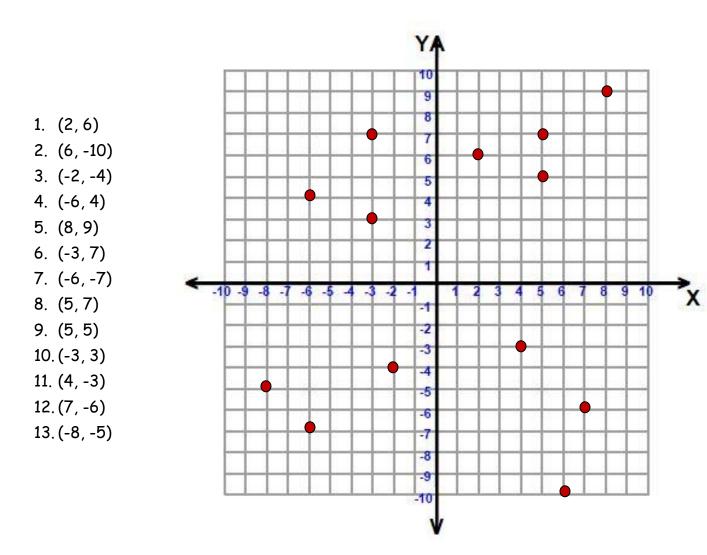

## Easter Bunny Helper

The Easter Bunny needs help hiding all the eggs for the Easter egg hunt. Look at the coordinates below and plot them on the graph to determine where the Easter Bunny wants you to hide the eggs.