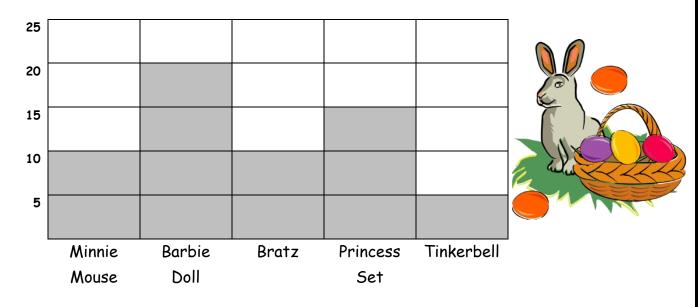

| ok at the                                               | lame:                                         |                                                    |                                           |                                             | Date:                              |     |  |
|---------------------------------------------------------|-----------------------------------------------|----------------------------------------------------|-------------------------------------------|---------------------------------------------|------------------------------------|-----|--|
| or ut me                                                | bar graph c                                   | arefully. The                                      | n answer th                               | e questions b                               | pelow.                             |     |  |
|                                                         |                                               |                                                    |                                           |                                             |                                    |     |  |
| 25                                                      |                                               |                                                    |                                           |                                             |                                    |     |  |
| 20                                                      |                                               |                                                    |                                           |                                             |                                    |     |  |
| 15                                                      |                                               |                                                    |                                           |                                             |                                    |     |  |
| 10                                                      |                                               |                                                    |                                           |                                             |                                    |     |  |
| 5                                                       |                                               |                                                    |                                           |                                             |                                    |     |  |
|                                                         | Minnie                                        | Barbie                                             | Bratz                                     | Princess                                    | <br>Tinkerbell                     |     |  |
|                                                         | Mouse                                         | Doll                                               |                                           | Set                                         |                                    |     |  |
| <u> </u>                                                |                                               | vere in the sc<br>                                 |                                           |                                             | JAC 13                             | and |  |
| 4. How r                                                | many girls he                                 | ad Tinkerbell                                      | items in th                               | eir Easter bo                               | askets?                            |     |  |
|                                                         | many more a                                   | irls received                                      | Barbie dolls                              | e than prince                               |                                    |     |  |
| 5. How r                                                |                                               |                                                    |                                           | s mun prince                                | ss sets?                           |     |  |
|                                                         |                                               |                                                    |                                           |                                             |                                    |     |  |
| 6. How r                                                | many girls in                                 | all received                                       | Minnie Mou                                | se and Bratz                                | dolls?                             |     |  |
| 6. How r<br>7. How r                                    | many girls in<br>many girls in                | n all received<br>n all received                   | Minnie Mou<br>Barbie dolls                | se and Bratz<br>and princes                 | dolls?<br>s sets?                  |     |  |
| <ol> <li>How r</li> <li>How r</li> <li>How r</li> </ol> | many girls in<br>many girls in<br>many more g | n all received<br>n all received<br>girls received | Minnie Mou<br>Barbie dolls<br>Bratz dolls | se and Bratz<br>and princes<br>than Tinkerl | dolls?<br>s sets?<br>bell items? _ |     |  |

## Answer Key

Look at the bar graph carefully. Then answer the questions below.

1. What was the most popular toy found in Easter baskets for girls this year? Barbie Doll

- 2. How many girls had princess sets in their Easter baskets? 15
- 3. Which two toys were in the same number of Easter baskets? Minnie Mouse and Bratz
- 4. How many girls had Tinkerbell items in their Easter baskets? 5
- 5. How many more girls received Barbie dolls than princess sets? 5
- 6. How many girls in all received Minnie Mouse and Bratz dolls? 20
- 7. How many girls in all received Barbie dolls and princess sets? 35
- 8. How many more girls received Bratz dolls than Tinkerbell items? 5
- 9. How many girls in all were asked what was in their Easter baskets? 60